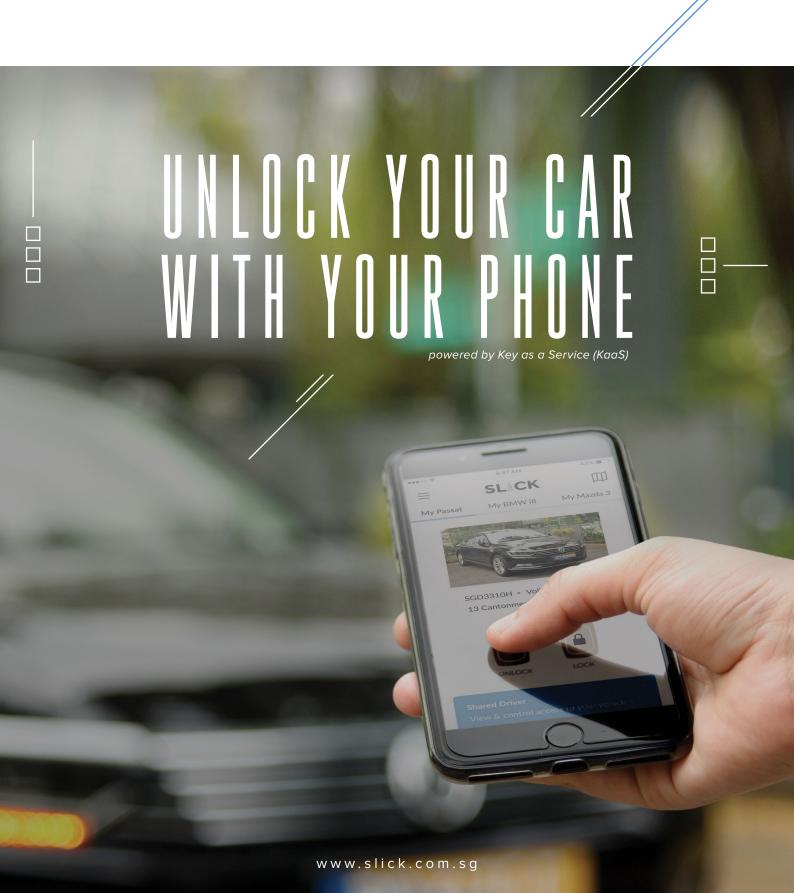

# Unlock your car with your phone

Remove the need of managing physical keys and loss key occurrences.