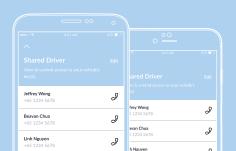

# Share your car key with your loved ones

Best suited for family cars, group and company shared cars.

#### **Unlimited Sharing Keys**

Share keys with family and friends to give them access to your car. No limits on number of shared users.