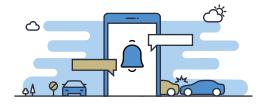

## Be notified of emergency car events

Receive real-time notifications and location details of speeding, impact and other important car events.

#### **Speeding & Collision Alerts**

Receive real time notifications and location details of speeding, impact car events.