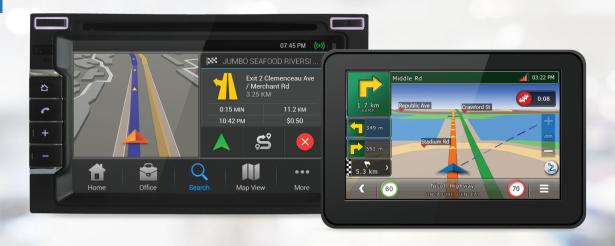

#### **IN CAR - NAVIGATION**

Available for OEMs, authorized dealers as well as personal navigation devices (PND) and aftermarket equipment.

- » Easy integration with third party hardware
- » Highly customizable solution
- » Regular software and map updates
- » Available on Windows CE, Android
- » Offered as connected navigation system

Integrate our technology into cars to provide an in-car navigation system allowing your customers to plan their journey, to optimize their routes while driving as well as to access parking availability information when they reach their destination.

#### **ULTRA-FAST ROUTING**

- » Ultra-fast Route Calculation
- » Traffic Avoidance Routing
- » Toll (ERP) Minimization Routing

#### **RICH GRAPHICS**

- » 3D Buildings
- » Road Elevation
- » Clear Junction Views

#### **BEST-IN-CLASS TMC**

- » Traffic & Road Information
- » Speed Camera / Red Light Camera
- » Weather Forecast

## **LOCALIZED CONTENT**

- Predictive Text Keyboard
- » POI Data
- » Turn-By-Turn Guidance

These brands have integrated Galactic Navigation System:

A company of Continental corporation

SINGAPORE (HO)

25 Kallang Avenue, #06-03 Singapore 339416 TEL +65 6794 2591