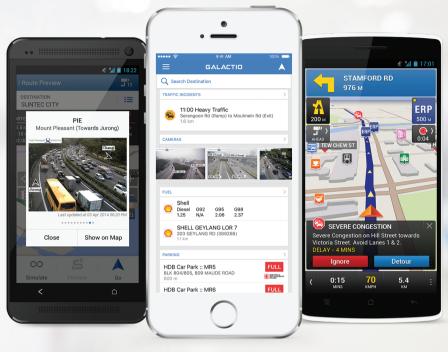

# Turn By Turn Voice Guidance

Timely turn indications and precise distance alerts so that you'll never miss a turn

# **High Quality Maps**

Clear, accurate and high quality interactive maps

# Live Camera Views\*

View life traffic conditions and decide on the best route for you

# **Predictive Parking\***

Plan your parking before you reach the

# Offline Maps

Continue navigation with no internet connectivity

# Localized Information\*

Real-time ERP rates & ERP avoidance routing, alert for speed cameras & red light cameras and warnings for bus lanes

# Crowds-Sourced Information\*

Report incidents & alerts along your route.

# **Traffic Avoidance Routing**

Get alternative routes to choose from or opt to detour when stuck in a jam

# Live Parking Information\*

Information on closest parking slots available

Galactio is available in

A company of Continental corporation