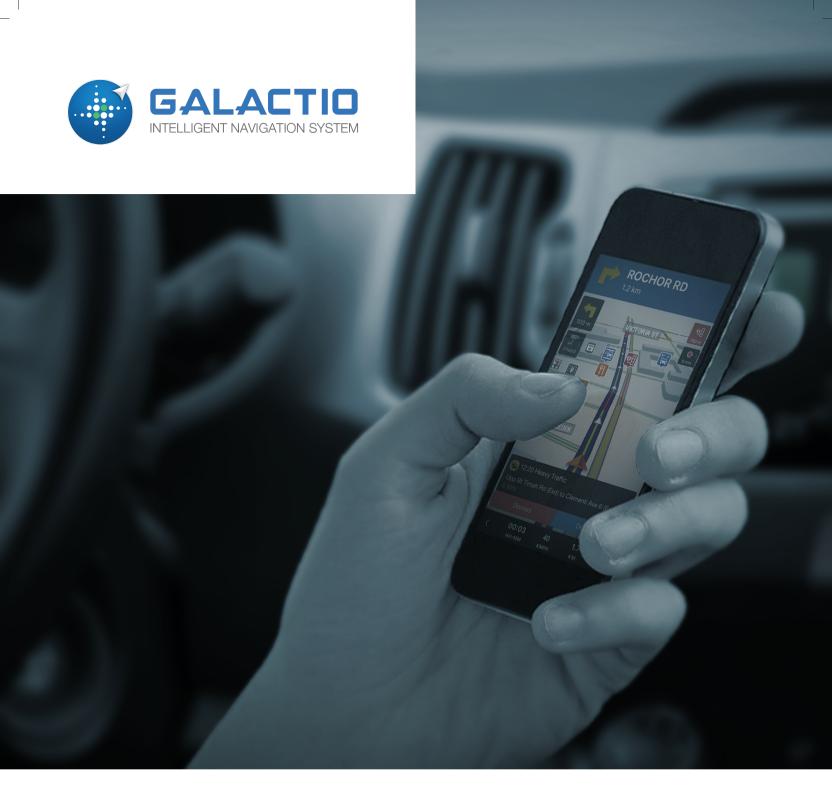

# GET THERE FASTER

With real-time data, including live traffic cameras and toll information, Galactio mobile is a full featured turn-by-turn connected GPS navigation system. Use Galactio on your smartphone to check the traffic situation in real-time and plan your routes. Real-time traffic updates combined with accurate maps and live traffic camera views get you to your destination on time.