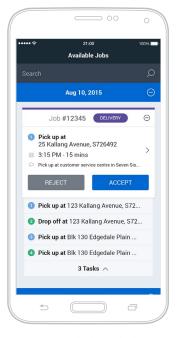

## **MOBILE APP**

FOR DRIVERS

#### YOUR PARTNER IN THE FIELD

Your mobile workforce needs quick access to route guidance, information about upcoming jobs, traffic advisory and job history. With the trackSYNQ PLUS app drivers can view complete dispatch details, track job history and access navigation capabilities on the go.