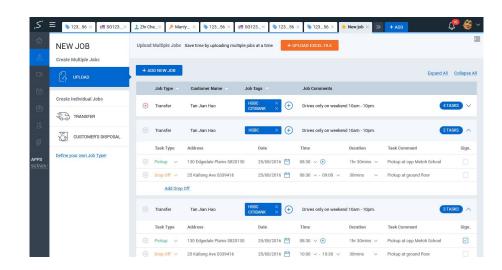

# KEEP YOUR FINGER ON THE PULSE

TrackSYNQ PLUS provides you with real-time data, helping you keep control over business operations and field activities. Manage your mobile workforce, dispatch jobs, update job status and improve collaboration with your team with our advanced and intuitive software.