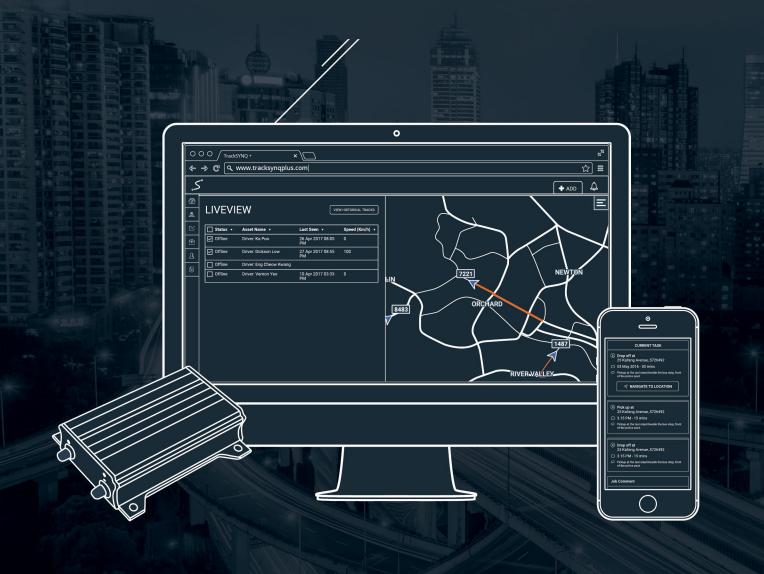

# KEEP YOUR FINGER ON THE PULSE

TrackSYNQ PLUS provides you with real-time data, helping you keep control over business operations and field activities. Manage your mobile workforce, dispatch jobs, update job status and improve collaboration with your team with our advanced and intuitive software.