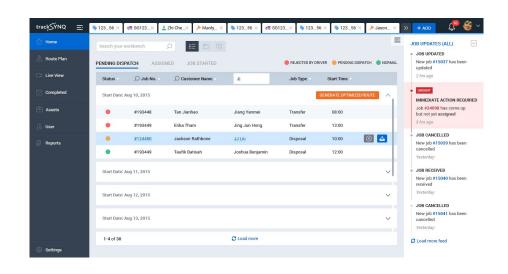

# KEEP YOUR FINGER ON THE PULSE

TrackSYNQ PLUS provides you with real-time data, helping you keep control over business operations and field activities. Manage your mobile workforce, dispatch jobs, update job status and improve collaboration with your team with our advanced and intuitive software.