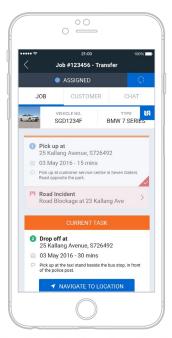

## **MOBILE APP**

FOR DRIVERS

#### YOUR PARTNER IN THE FIELD

Your mobile workforce needs quick access to route guidance, information about upcoming jobs, traffic advisory and job history. With the trackSYNQ PLUS app drivers can view complete dispatch details, track job history and access navigation capabilities on the go.

TURN-BY-TURN NAVIGATION

ROAD INCIDENTS

JOB DASHBOARD

REAL-TIME CHAT

www.tracksynq.com/plus

A company of Continental corporation