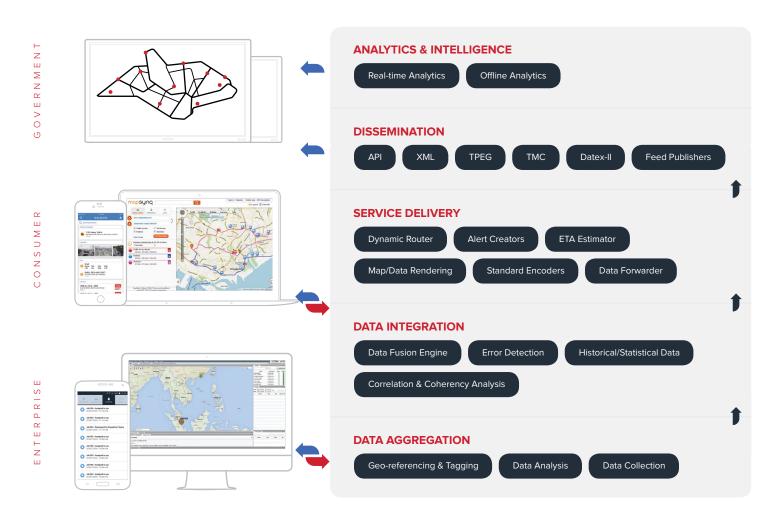

# **BIG DATA TECHNOLOGIES**

Quantum Inventions offers a unified end-to-end urban mobility platform for smart cities that ranges from data collection and sourcing to the publication of value-added services, client applications and applications for analytical insights.

#### A WEALTH OF EXPERTISE AND EXPERIENCE

Governments can rely on QI's core technologies to measure the digital pulse of the city, redefine objectives and develop smart-city services. Our core technologies include: