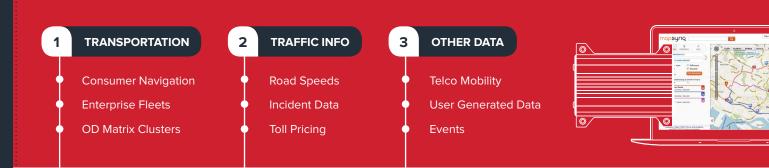

# **BIG DATA TECHNOLOGIES**

Quantum Inventions offers a unified end-to-end urban mobility platform for smart cities that ranges from data collection and sourcing to the publication of value-added services, client applications and applications for analytical insights.

#### A WEALTH OF EXPERTISE AND EXPERIENCE

Governments can rely on QI's core technologies to measure the digital pulse of the city, redefine objectives and develop smart-city services. Our core technologies include: