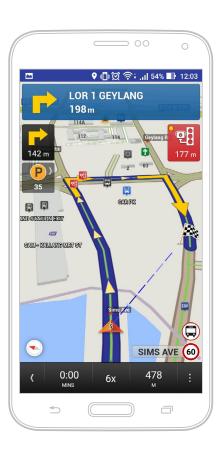

#### **Quantum Online Routing System (QORS)**

State-of-the-art routing platform that provides dynamic routes based on multiple static and dynamic criteria. Capable to pull dynamic information from the source, QORS allows the creation of routes that can deal with constraints such as real-time traffic and urban road pricing.