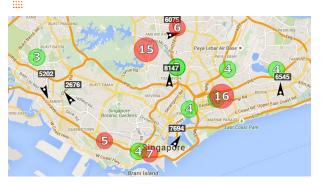

# FLEET MANAGEMENT MADE BETTER



www.tracksynq.com



## MONITOR FLEETS UP-CLOSE IN REAL-TIME

TrackSYNQ is a ready-to-deploy platform that provides track & trace functionality, fleet visibility and geo-fencing, amongst other features. TrackSYNQ's easy-to-use comprehensive user interface provides real-time monitoring of your fleet and drivers from any device.

# **COMPREHENSIVE FEATURES**

#### **GPS FLEET TRACKING**



#### **REAL-TIME FLEET VIEW**



### **GEO-FENCING**



## VEHICLE USAGE HISTORY & PLAYBACK



#### **CUSTOM REPORTS**

#### TR1000 Trip & Idle (Detailed)

Shows the time and duration of all trips and idles for vehicles within the selected period.

Period End: 16/6/2015 Total Vehicles 14:47:34 1.15:23:22 377 km Total Distance:

\* Idle = Time a vehicle is online and while standing still. \* Trip = Time that a vehicle is online and moving.

GN1234Y Total Duration Trip: Total Duration Idle: Total Distance: 131 km 

#### **MONITOR VEHICLE SPEED & IDLE TIME**









#### **ACCURATE MAPS**

TrackSYNQ uses SLA's OneMap & Google Maps to ensure accuracy of locations. OneMap is an integrated map system for government agencies to deliver accurate location-based services and information



#### **ACCESS FROM ANY DEVICE**

TrackS