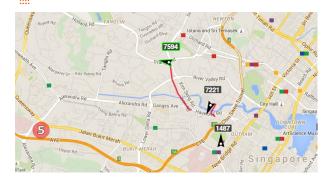

# FLEET MANAGEMENT MADE BETTER



www.tracksynq.com



## MONITOR FLEETS UP-CLOSE IN REAL-TIME

TrackSYNQ is a ready-to-deploy platform that provides track & trace functionality, fleet visibility and geo-fencing, amongst other features. TrackSYNQ's easy-to-use comprehensive user interface provides real-time monitoring of your fleet and drivers from any device.

# **COMPREHENSIVE FEATURES**

#### **GPS FLEET TRACKING**



#### **REAL-TIME FLEET VIEW**



### **GEO-FENCING**



## VEHICLE USAGE HISTORY & PLAYBACK



#### **CUSTOM REPORTS**

#### TR1000 Trip & Idle (Detailed)

Shows the time and duration of all trips and idles for vehicles within the selected period.

Period End: 16/6/2015 Total Vehicles 14:47:34 1.15:23:22 377 km Total Distance:

\* Idle = Time a vehicle is online and while standing still. \* Trip = Time that a vehicle is online and moving.

GN1234Y Total Duration Trip: Total Duration Idle: Total Distance: 131 km 

#### **MONITOR VEHICLE SPEED & IDLE TIME**









#### **ACCURATE MAPS**

TrackSYNQ uses SLA's OneMap & Google Maps to ensure accuracy of locations. OneMap is an integrated map system for government agencies to deliver accurate location-based services and information



#### *