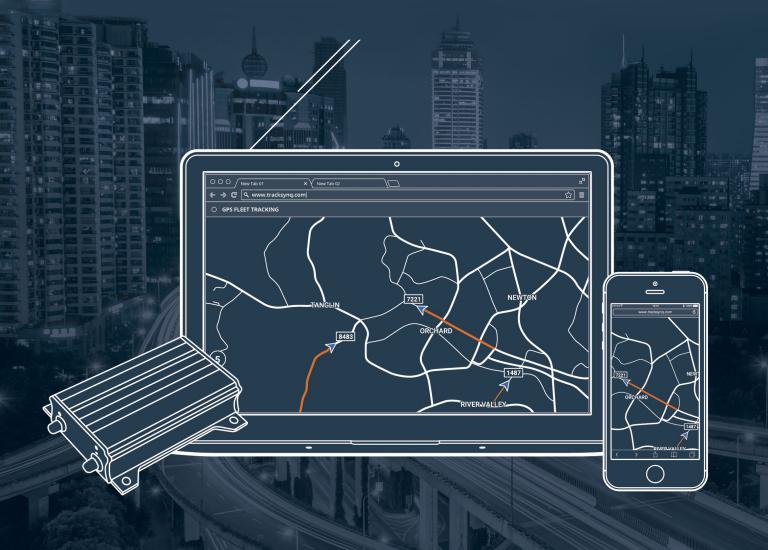

## MONITOR FLEETS UP-CLOSE IN REAL-TIME

TrackSYNQ is a ready-to-deploy platform that provides track & trace functionality, fleet visibility and geo-fencing, amongst other features. TrackSYNQ's easy-to-use comprehensive user interface provides real-time monitoring of your fleet and drivers from any device.

#### **GPS FLEET TRACKING**

#### **REAL-TIME FLEET VIEW**

#### **ACCURATE MAPS**

TrackSYNQ uses SLA's OneMap & Google Maps to ensure accuracy of locations. OneMap is an integrated map system for government agencies to deliver accurate location-based services and information

#### **ACCESS FROM ANY DEVICE**

TrackSYNQ uses Cloud Computing on Amazon Web Services (AWS). So you do not have to be tethered to a single computer/ network. You can monitor the real-time location and condition of your fleet vehicles from any device online.

#### **REAL-TIME TRACKING**

TrackSYNQ auto tracks your fleets and updates their positions even as they are on the go. You can remotely monitor these real time updates on your PC without the need to constantly and manually refresh your computer.