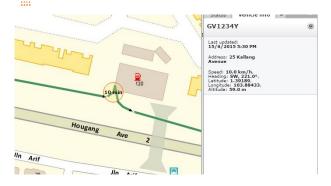

#### **REAL-TIME FLEET VIEW**

#### **REAL-TIME TRACKING**

TrackSYNQ auto tracks your fleets and updates their positions even as they are on the go. You can remotely monitor these real time updates on your PC without the need to constantly and manually refresh your computer.